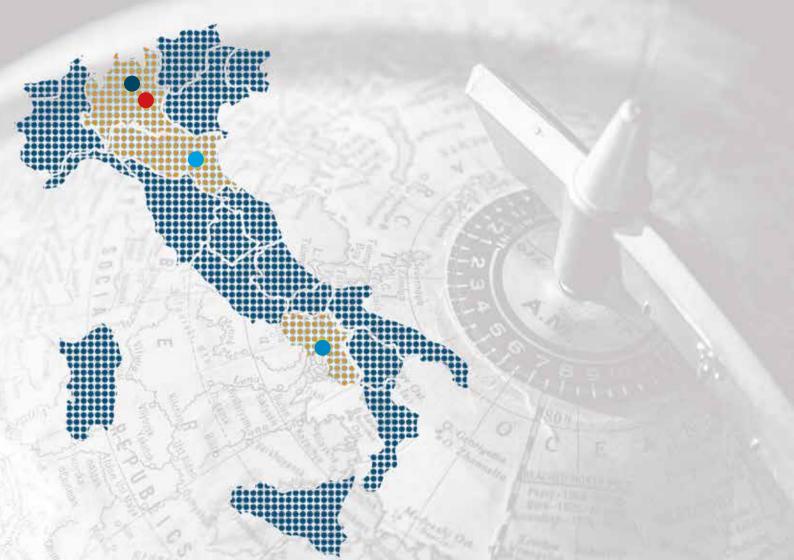

# **ICEL IN ITALY**

- O ICEL Headquarter, main production unit and warehouse
- Lugo (RA)
- ICEL Production unit and warehouse
- Zingonia (BG)
- ICEL South Italy warehouse
- Salerno (SA)
- ALFA TRAFILI sri
- Alfianello (BS) Headquarter, main production unit and warehouse
- Pontevico (BS) Production unit

Today ICEL is a modern and well organized company, one of the main players in the electric cable sector in Italy and in Europe. It extends over an area of more than 76,000 square meters and it has over 230 employees with a turnover of nearly 200 million Euro. In addition to the main plant in Lugo (RA), the company also has a further plant in Zingonia (BG) and a warehouse in Salerno.